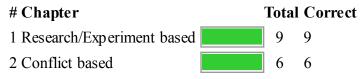

o cosmology.<br>Hypothes            | Correct |
| 10 | Read the following passage: You must have observed that when you cut a slice of apple and kee          | Correct |
| 11 | Read the following passage: When objects of various shapes, sizes, densities, and weights are          | Correct |
| 12 | How did Universe come into existence? There are two views related to cosmology:<br><u>Hypothesis 1</u> | Correct |
| 13 | Read the following passage and the following experiments: The first person to observe microor          | Correct |
| 14 | Read the following passage and the experiments: The first person to observe microorganisms us          | Correct |
| 15 | How did Universe come into existence? There are two views related to cosmology:<br>Hypothesis 1        | Correct |

#### Item Details



## 1. Start Time

Gives the time test started at.

## 2. End Time

Gives the time test ended at.

### 3. Total Items

Total numbers of questions in the given test.

# 4. Correct Items

Total number questions correctly answered.

## 5. Passing Score

Passing Score of the Test.

# 6. Maximum Score

Maximum Score of the Test.

## 7. Your Score

Total Score Got in the Test.

## 8. Result

Result either Pass or Fail.

## 9. Items

Can review the questions again after test to avoid mistakes in other test.

## 10. Result

Traverse the wrong and right answers.

## 11. Bookmark

Can traverse through bookmarked questions.